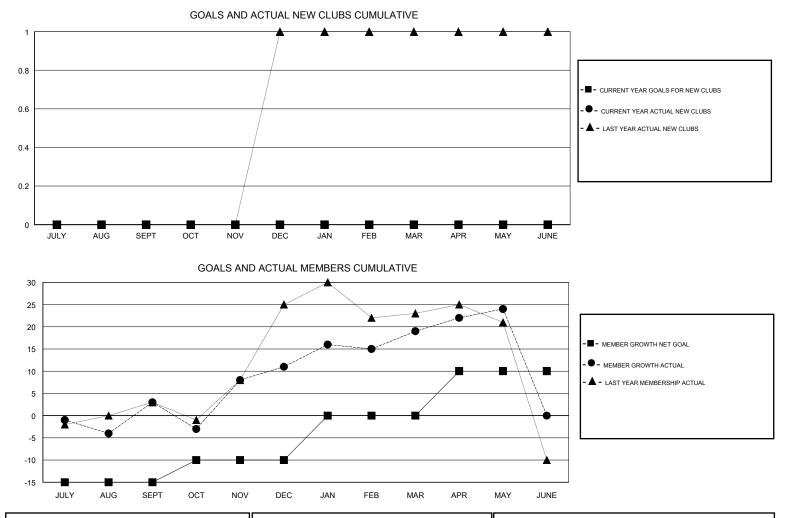

### GMT CA

|               | Club          | S           |               | Members<br>RESULTS FOR 2017-2018 |                           |                         |                                                    |  |  |
|---------------|---------------|-------------|---------------|----------------------------------|---------------------------|-------------------------|----------------------------------------------------|--|--|
|               | RESULTS FOR   | R 2017-2018 |               |                                  |                           |                         |                                                    |  |  |
| QUARTER       | NEW CLUB GOAL | NEW CLUBS   | DROPPED CLUBS | QUARTER                          | MEMBER GROWTH NET<br>GOAL | MEMBER GROWTH<br>ACTUAL | DROPPED<br>MEMBERS ACTUAL<br>(including transfers) |  |  |
| JULY/AUG/SEPT | 0             | 0           | 0             | JULY/AUG/SEPT                    | -15                       | 16                      | 12                                                 |  |  |
| OCT/NOV/DEC   | 0             | 0           | 0             | OCT/NOV/DEC                      | 5                         | 32                      | 24                                                 |  |  |
| JAN/FEB/MAR   | 0             | 0           | 0             | JAN/FEB/MAR                      | 10                        | 29                      | 21                                                 |  |  |
| APR/MAY/JUNE  | 0             | 0           | 0             | APR/MAY/JUNE                     | 10                        | 28                      | 21                                                 |  |  |